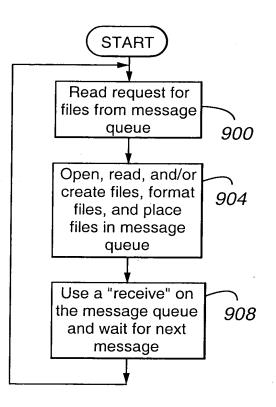

| · · · · · · · · · · · · · · · · · · · |
|                             | ationVimsadds/GES MR: c:/Automation/Vimsadds/MTGMR<br>Request Material Report<br>New<br>Country: CZECH REPUBLIC<br>System Name: Integrated Management Suite (Config #: 0001)<br>Offer Code Qty UOM D1v# COS Description<br>[Integrated Management Suite]<br>HLC code 1.<br>000 1 AM High Level Offer Code<br>PROJSYS code 1.<br>000 900 AM Project System Offer Code<br>178870 1.<br>000 EA 2 Am INTGR MGNT SUITE ADV. 1.<br>3 11-15 V SYS UPG |                                       |

.

Fig. 5

.